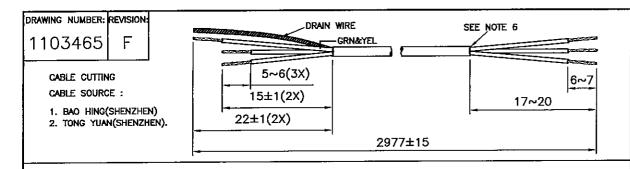

| Ĺ                                         | 299/1/( | <del>,</del> | NEUTRAL(BLUE) |
|-------------------------------------------|---------|--------------|---------------|
| NEUTRAL(BLUE)  TAKE (BROWN)  LIVE (BROWN) | 2 1 5   | 25±5<br>3    | LVE(BROWN)    |
| ( <u>o</u>                                | 4       |              |               |
|                                           | 190±20  |              |               |

|    |     | DIMENCIONIC | 16.1 |    |
|----|-----|-------------|------|----|
| Τ. | ALL | DIMENSIONS  | ШA   | mm |

A2. PLUG AND CONNECTOR MARKING:
EN REFER TO MARKING DRAWING NO.: VP-0108R AND VC-0157 RESPECTIVELY.

PLUG AND CONNECTOR DETAILS:
 REFER TO PRODUCT DRAWING NO.: P-0044 AND C-0230 RESPECTIVELY.

4. LABEL DETAILS:

Notes

ASSEMBLY:

REFER TO LABEL DRAWING NO.: VL-0356.

- 5. CARTON BOX MUST HAVE A LABEL/STAMP SAYING: "THIS PACKAGE CONTAINS CORDS HAVING GROUNDING CONDUCTOR WITH GREEN/YELLOW COLOUR INSULATION, NEUTRAL CONDUCTOR WITH BLUE COLOUR INSULATION AND LIVE CONDUCTOR WITH BROWN COLOUR INSULATION".
- 6. DRAIN WIRE TO BE CONNECTED TO PLUG EARTH PIN, BUT DRAIN WIRE OR SHIELD WIRE MUSTN'T BE CONNECTED TO ANY CONNECTOR POLE.
- 7. THIS PART CAN BE MANUFACTURED AT ANY LOCATION WHICH HAS SAFETY APPROVAL.